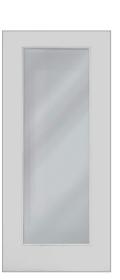

## FIBERGLASS SQUARE EDGE FLUSH GLAZED

2/6 x 6/8

2/6 x 8/0 20" x 64" glass 20" x 80" glass 3/0 x 6/8 3/0 x 8/0 x 1-3/4" 26" x 64" glass 26" x 80" glass

| FLUSH                  |
|------------------------|
| FIBERGLASS SQUARE EDGE |