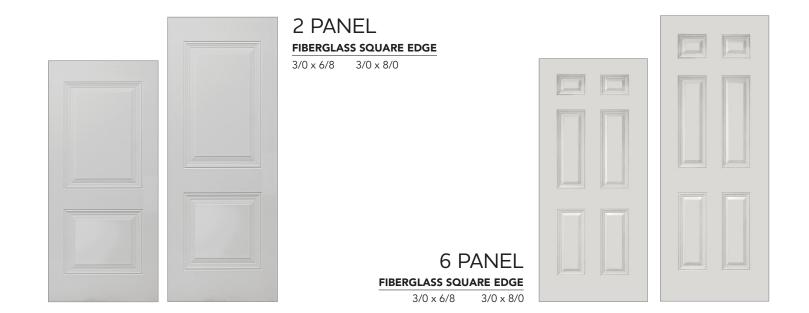

## FIBERGLASS SQUARE EDGE FLUSH GLAZED

2/6 x 6/8

2/6 x 8/0 20" x 64" glass 20" x 80" glass 3/0 x 6/8 3/0 x 8/0 x 1-3/4" 26" x 64" glass 26" x 80" glass

| FLUSH                  |
|------------------------|
| FIBERGLASS SQUARE EDGE |

| 2/6 x 8/0 |
|-----------|
| 2/8 x 8/0 |
| 3/0 x 8/0 |
|           |

\*20-Minute Fire Rated Option Available

**SOCAL** 8865 UTICA AVE RANCHO CUCAMONGA, CA 91730 **P**: (909) 987-8419

WOODGRAIN DISTRIBUTION DIGITAL RESOURCES